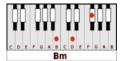

## **GUITAR / KEYBOARD CHORDS:**

A= x02220 G= 320003 Em= 022000 F#7= xx4320 Bm= xx4432

(solo lead) (all)

INTRO: A A

A

If I needed someone to love...you're the one that I'd be thinking of
A

If I needed someone