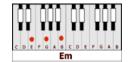

## **GUITAR / KEYBOARD CHORDS:**

A= x02220 G= 320003 Em= 022000 F#7= xx4320 Bm= xx4432

(solo lead) (all)

INTRO: A A

A

If I needed someone to love...you're the one that I'd be thinking of
A

If I needed someone