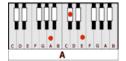

## **GUITAR / KEYBOARD CHORDS:**

A= x02220 G= 320003 Em= 022000 F#7= xx4320 Bm= xx4432

(solo lead) (all)

INTRO: A A

A

If I needed someone to love...you're the one that I'd be thinking of
A

If I needed someone