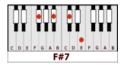

## **GUITAR / KEYBOARD CHORDS:**

A= x02220 G= 320003 Em= 022000 F#7= xx4320 Bm= xx4432

(solo lead) (all)

INTRO: A A

A

If I needed someone to love...you're the one that I'd be thinking of
A

If I needed someone