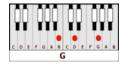

## **GUITAR / KEYBOARD CHORDS:**

A= x02220 G= 320003 Em= 022000 F#7= xx4320 Bm= xx4432

(solo lead) (all)

INTRO: A A

A

If I needed someone to love...you're the one that I'd be thinking of
A

If I needed someone